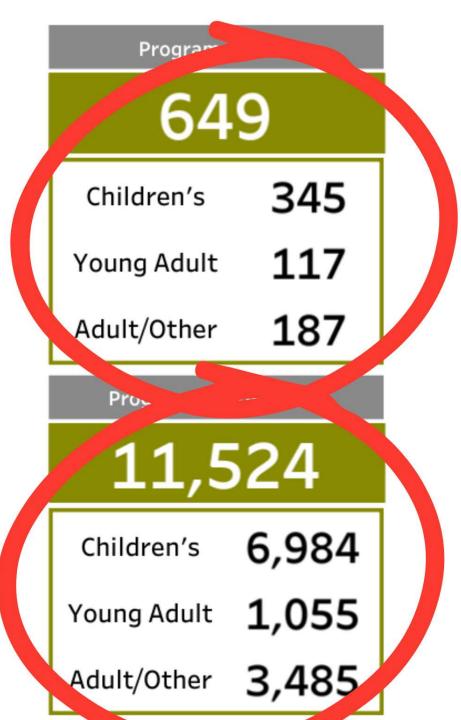

Electronic

200,480

90,211

n/a

Computer Use

9,405

8,954 In-Library 44.0% of residents 71,019 **Circulation - Total**  $\cap$ 3,461 172,948 12,967 42.0% children's items Downloads WiFi Session 35,654 250,823

Select a year Preliminary 2024 Data Programs - Total 649 345 Children's 117 Young Adult 187 Adult/Other Programs - Attendance 11,524 6,984 Children's 1,055 Young Adult S 3,485 Adult/Other

# 2024

Overall in 2024 we saw key metrics like library visits, registered borrowers, and circulation all with a strong increase from the previous year, and also trending up since 2020.

We also saw a nice increase in total number of programs, as well as attendance at our programs.