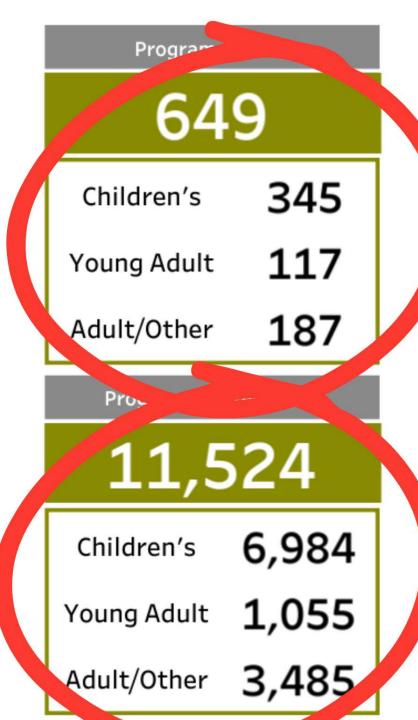

# 2024

Overall in 2024 we saw key metrics like library visits, registered borrowers, and circulation all with a strong increase from the previous year, and also trending up since 2020.

We also saw a nice increase in total number of programs, as well as attendance at our programs.