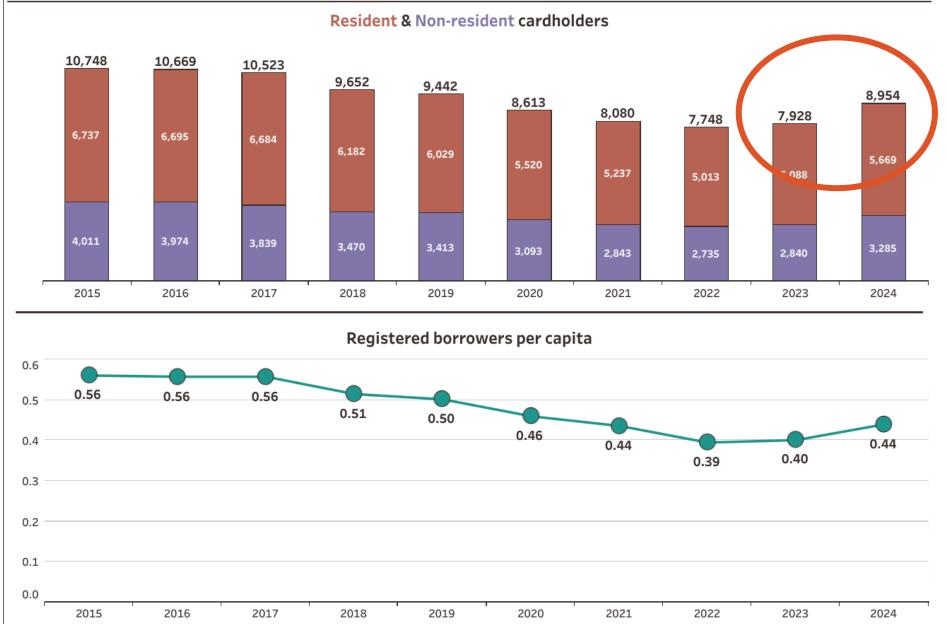

5-2024

#### Carnegie-Schadde Memorial Public Library

#### Fast Facts: 2024

Select a public library Carnegie-Schadde Memorial Public Libr..

5.8% children's items

ARNEGIE-Visits 101,997 MEMORIAL PUBLIC LIBRARY BARABOO, WISCONSIN **Registered Borrowers** Materials Owned

Electronic

200,480

90,211

n/a

Computer Use

9,405

8,954 In-Library 44.0% of residents 71,019 **Circulation - Total**  $\cap$ 3,461 172,948 12,967 42.0% children's items Downloads WiFi Session 35,654 250,823

Select a year Preliminary 2024 Data Programs - Total 649 345 Children's 117 Young Adult 187 Adult/Other Programs - Attendance 11,524 6,984 Children's 1,055 Young Adult S 3,485 Adult/Other





































## Circulation





#### **Registered Borrowers**





#### **Registered Borrowers**









## Library Collection





#### Expenses











# 2024

Overall in 2024 we saw key metrics like library visits, registered borrowers, and circulation all with a strong increase from the previous year, and also trending up since 2020.

We also saw a nice increase in total number of programs, as well as attendance at our programs.

We look forward to what 2025 will bring, as we begin our second year in the updated and expanded library.

#### Carnegie-Schadde Memorial Public Library

Select a public library Carnegie-Schadde Memorial Public Libr..



Fast Facts: 2024

Preliminary

Select a year

2024