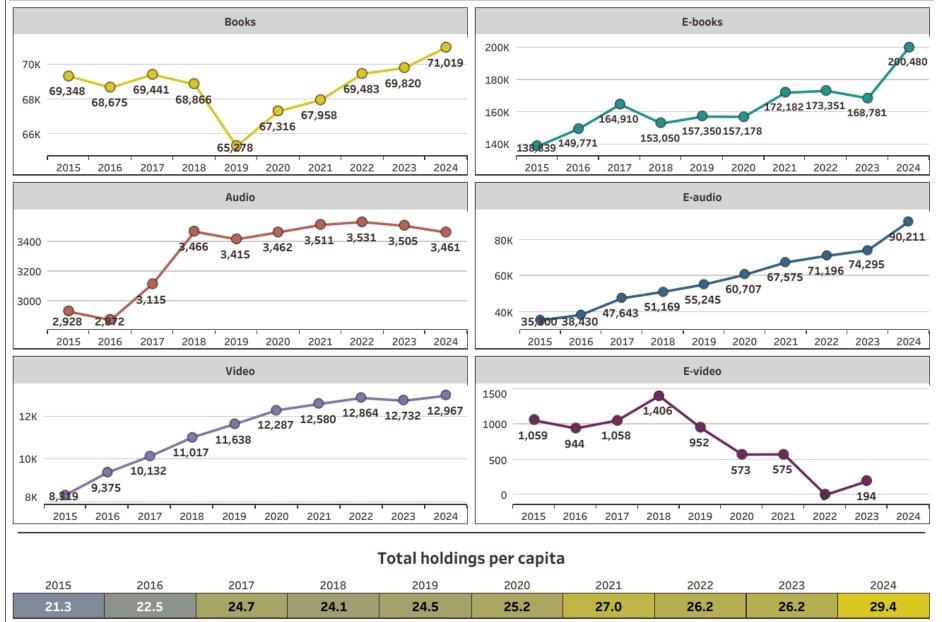

Electronic

200,480

90,211

n/a

Computer Use

9,405

8,954 In-Library 44.0% of residents 71,019 **Circulation - Total**  $\cap$ 3,461 172,948 12,967 42.0% children's items Downloads WiFi Session 35,654 250,823

Select a year Preliminary 2024 Data Programs - Total 649 345 Children's 117 Young Adult 187 Adult/Other Programs - Attendance 11,524 6,984 Children's 1,055 Young Adult S 3,485 Adult/Other

## Library Collection