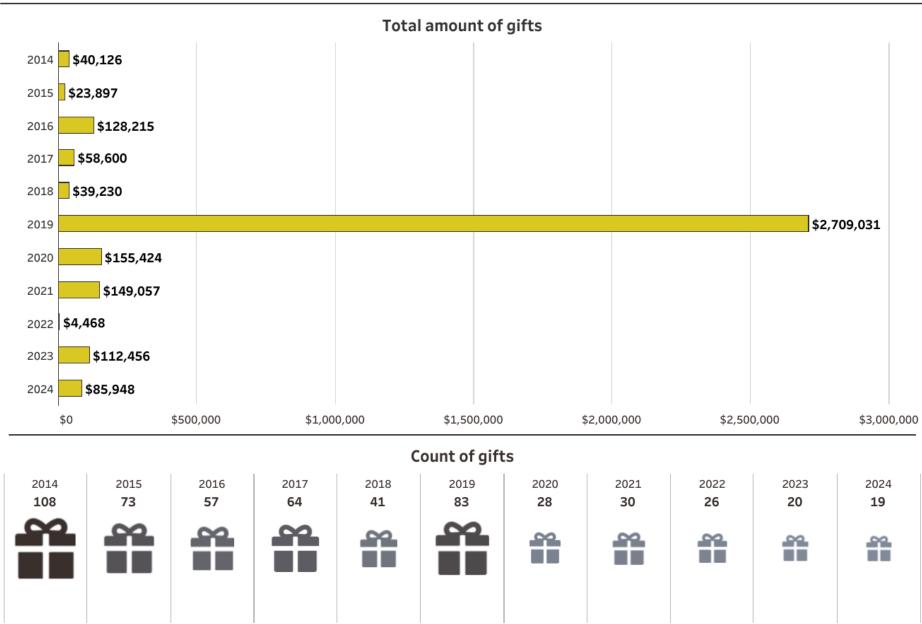

# 2024

Overall in 2024 we saw key metrics like library visits, registered borrowers, and circulation all with a strong increase from the previous year, and also trending up since 2020.

We also saw a nice increase in total number of programs, as well as attendance at our programs.