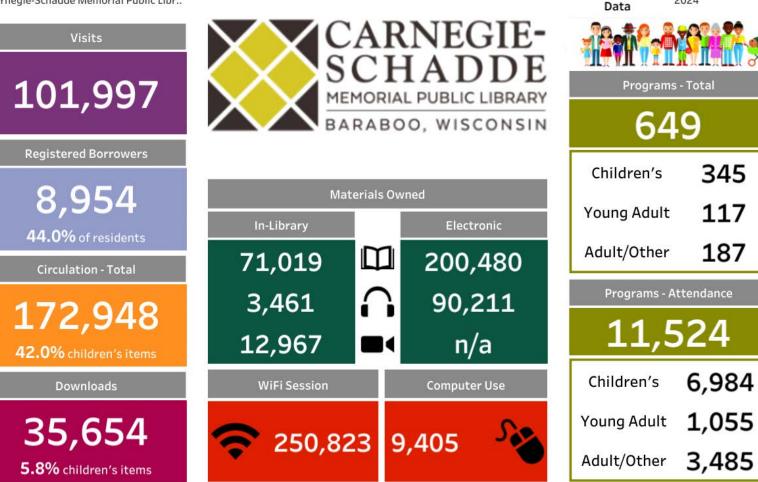

#### Fast Facts: 2024

Select a public library Carnegie-Schadde Memorial Public Libr..

5.8% children's items

ARNEGIE-Visits 101,997 MEMORIAL PUBLIC LIBRARY BARABOO, WISCONSIN **Registered Borrowers** Materials Owned

Electronic

200,480

90,211

n/a

Computer Use

9,405

8,954 In-Library 44.0% of residents 71,019 **Circulation - Total**  $\cap$ 3,461 172,948 12,967 42.0% children's items Downloads WiFi Session 35,654 250,823

Select a year Preliminary 2024 Data Programs - Total 649 345 Children's 117 Young Adult 187 Adult/Other Programs - Attendance 11,524 6,984 Children's 1,055 Young Adult S 3,485 Adult/Other