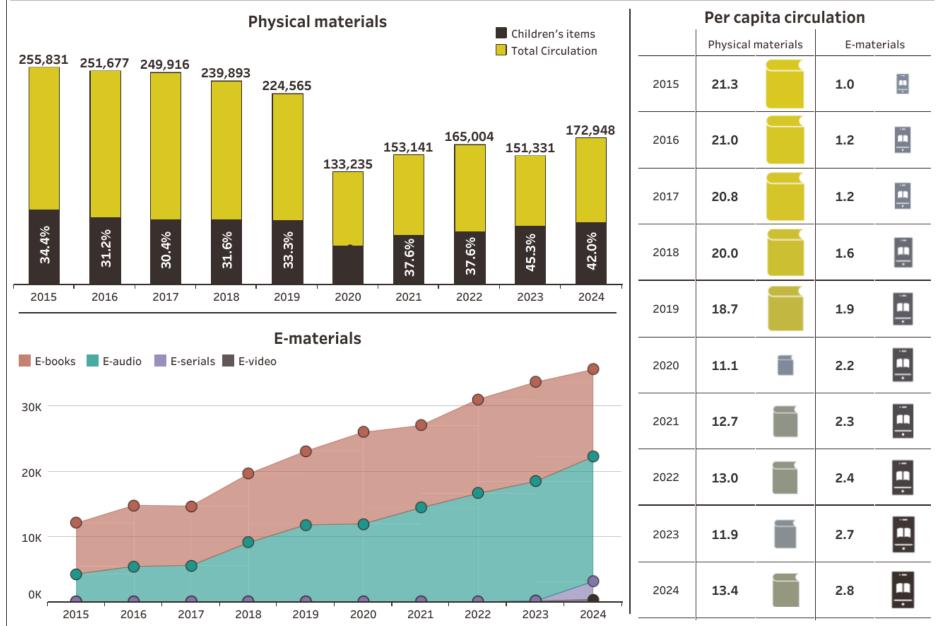

# Library annual report data: 2024 + 10 year trends

2015-2024

#### Carnegie-Schadde Memorial Public Library

#### Fast Facts: 2024

Select a public library Carnegie-Schadde Memorial Public Libr..

5.8% children's items

ARNEGIE-Visits 101,997 MEMORIAL PUBLIC LIBRARY BARABOO, WISCONSIN **Registered Borrowers** Materials Owned

Electronic

200,480

90,211

n/a

Computer Use

9,405

8,954 In-Library 44.0% of residents 71,019 **Circulation - Total**  $\cap$ 3,461 172,948 12,967 42.0% children's items Downloads WiFi Session 35,654 250,823

Select a year Preliminary 2024 Data Programs - Total 649 345 Children's 117 Young Adult 187 Adult/Other Programs - Attendance 11,524 6,984 Children's 1,055 Young Adult S 3,485 Adult/Other





































## Circulation





#### **Registered Borrowers**





#### **Registered Borrowers**









## Library Collection





#### Expenses











# 2024

Overall in 2024 we saw key metrics like library visits, registered borrowers, and circulation all with a strong increase from the previous year, and also trending up since 2020.

We also saw a nice increase in total number of programs, as well as attendance at our programs.

We look forward to what 2025 will bring, as we begin our second year in the updated and expanded library.

#### Carnegie-Schadde Memorial Public Library

Select a public library Carnegie-Schadde Memorial Public Libr..



Fast Facts: 2024

Preliminary

Select a year

2024