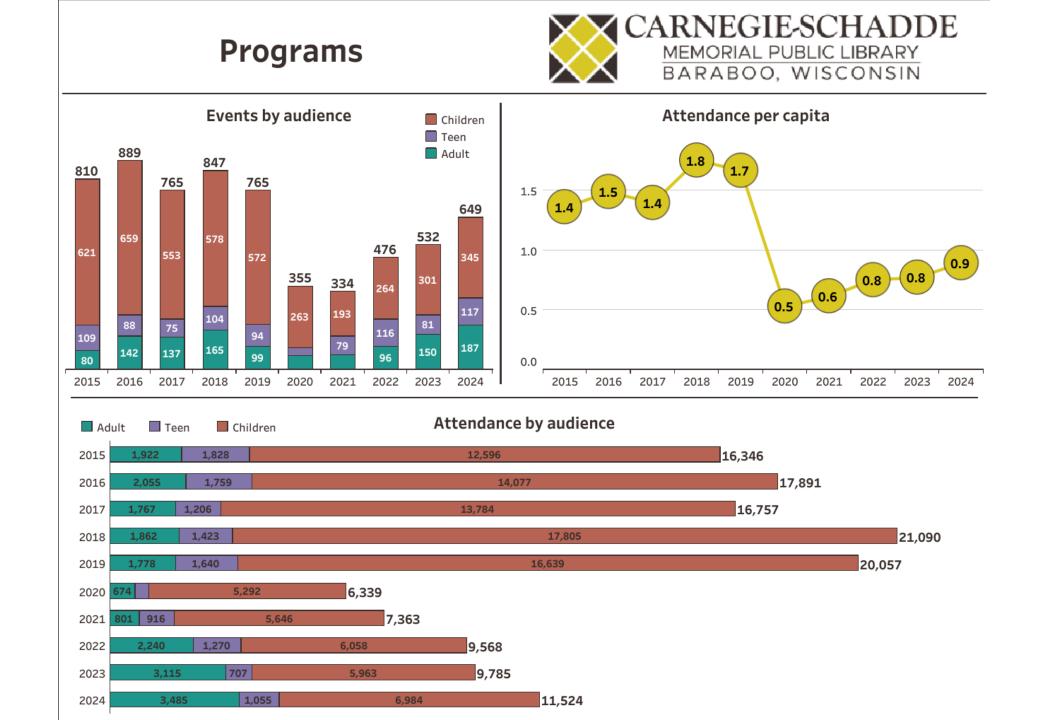

Electronic

200,480

90,211

n/a

Computer Use

9,405

8,954 In-Library 44.0% of residents 71,019 **Circulation - Total**  $\cap$ 3,461 172,948 12,967 42.0% children's items Downloads WiFi Session 35,654 250,823

Select a year Preliminary 2024 Data Programs - Total 649 345 Children's 117 Young Adult 187 Adult/Other Programs - Attendance 11,524 6,984 Children's 1,055 Young Adult S 3,485 Adult/Other

# 2024

Overall in 2024 we saw key metrics like library visits, registered borrowers, and circulation all with a strong increase from the previous year, and also trending up since 2020.

We also saw a nice increase in total number of programs, as well as attendance at our programs.