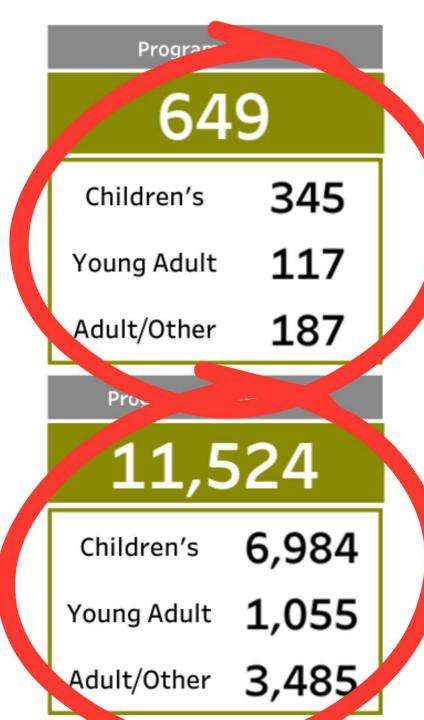

Electronic

200,480

90,211

n/a

Computer Use

9,405

8,954 In-Library 44.0% of residents 71,019 **Circulation - Total**  $\cap$ 3,461 172,948 12,967 42.0% children's items Downloads WiFi Session 35,654 250,823

Select a year Preliminary 2024 Data Programs - Total 649 345 Children's 117 Young Adult 187 Adult/Other Programs - Attendance 11,524 6,984 Children's 1,055 Young Adult S 3,485 Adult/Other

# 2024

Overall in 2024 we saw key metrics like library visits, registered borrowers, and circulation all with a strong increase from the previous year, and also trending up since 2020.

We also saw a nice increase in total number of programs, as well as attendance at our programs.