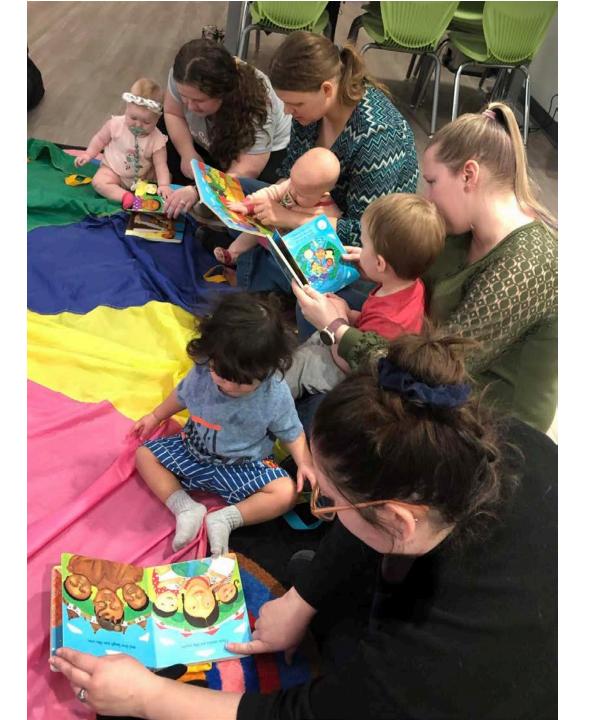

# 2024

Overall in 2024 we saw key metrics like library visits, registered borrowers, and circulation all with a strong increase from the previous year, and also trending up since 2020.

We also saw a nice increase in total number of programs, as well as attendance at our programs.