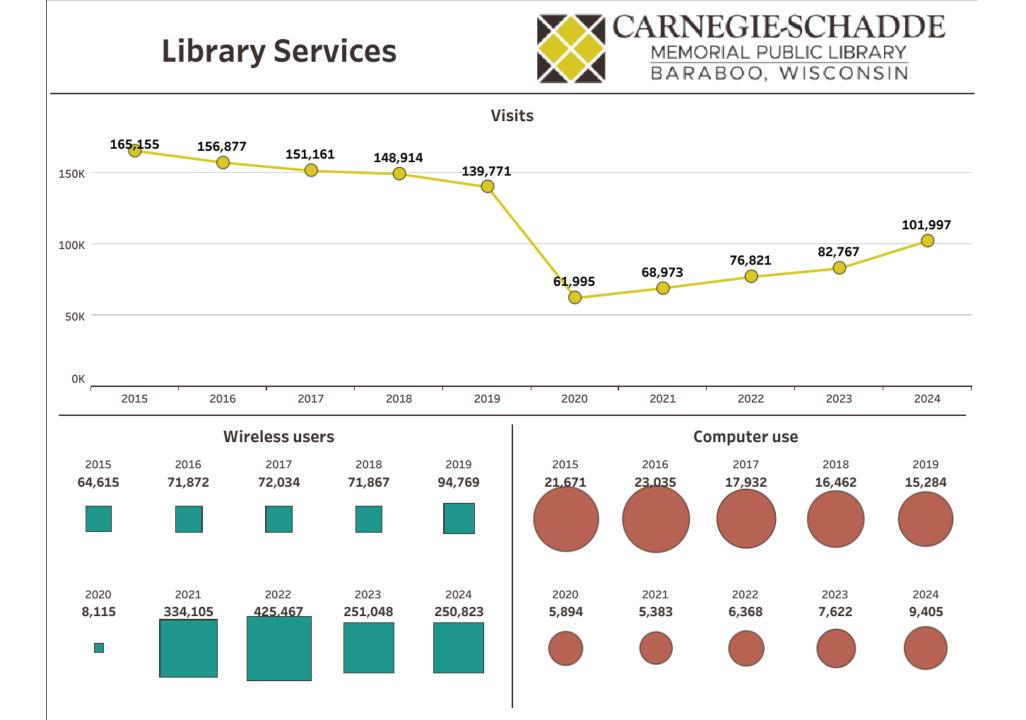

#### Fast Facts: 2024

Select a public library Carnegie-Schadde Memorial Public Libr..

5.8% children's items

ARNEGIE-Visits 101,997 MEMORIAL PUBLIC LIBRARY BARABOO, WISCONSIN **Registered Borrowers** Materials Owned

Electronic

200,480

90,211

n/a

Computer Use

9,405

8,954 In-Library 44.0% of residents 71,019 **Circulation - Total**  $\cap$ 3,461 172,948 12,967 42.0% children's items Downloads WiFi Session 35,654 250,823

Select a year Preliminary 2024 Data Programs - Total 649 345 Children's 117 Young Adult 187 Adult/Other Programs - Attendance 11,524 6,984 Children's 1,055 Young Adult S 3,485 Adult/Other

# 2024

Overall in 2024 we saw key metrics like library visits, registered borrowers, and circulation all with a strong increase from the previous year, and also trending up since 2020.

We also saw a nice increase in total number of programs, as well as attendance at our programs.