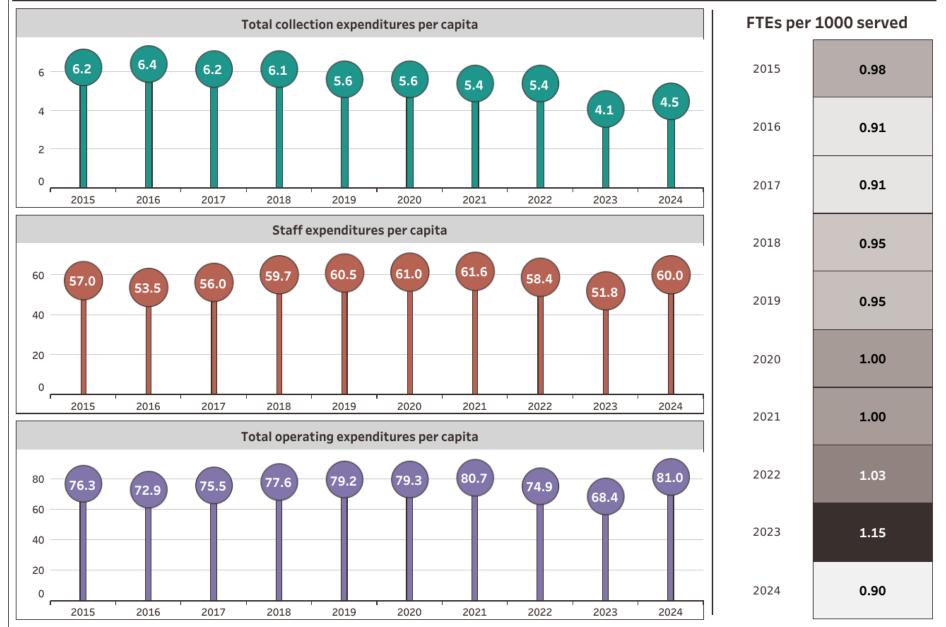

ary

#### Fast Facts: 2024

Select a public library Carnegie-Schadde Memorial Public Libr..

5.8% children's items

ARNEGIE-Visits 101,997 MEMORIAL PUBLIC LIBRARY BARABOO, WISCONSIN **Registered Borrowers** Materials Owned

Electronic

200,480

90,211

n/a

Computer Use

9,405

8,954 In-Library 44.0% of residents 71,019 **Circulation - Total**  $\cap$ 3,461 172,948 12,967 42.0% children's items Downloads WiFi Session 35,654 250,823

Select a year Preliminary 2024 Data Programs - Total 649 345 Children's 117 Young Adult 187 Adult/Other Programs - Attendance 11,524 6,984 Children's 1,055 Young Adult S 3,485 Adult/Other





































## Circulation





#### **Registered Borrowers**





#### **Registered Borrowers**









## Library Collection





#### Expenses











# 2024

Overall in 2024 we saw key metrics like library visits, registered borrowers, and circulation all with a strong increase from the previous year, and also trending up since 2020.

We also saw a nice increase in total number of programs, as well as attendance at our programs.

We look forward to what 2025 will bring, as we begin our second year in the updated and expanded library.

#### Carnegie-Schadde Memorial Public Library

Select a public library Carnegie-Schadde Memorial Public Libr..



Fast Facts: 2024

Preliminary

Select a year

2024