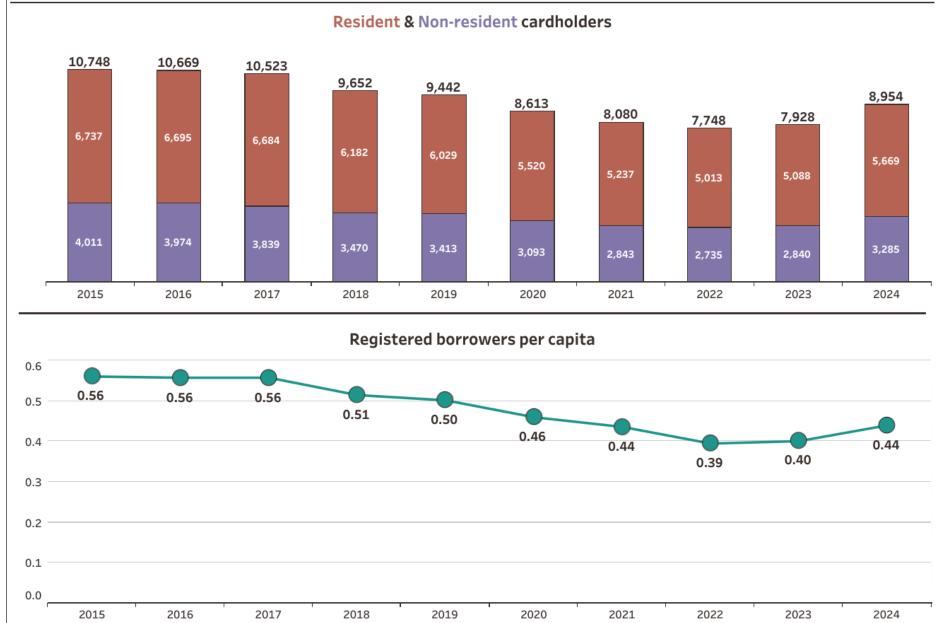

rt data: 2024 + 10 year trends

2015-2024

#### Carnegie-Schadde Memorial Public Library

#### Fast Facts: 2024

Select a public library Carnegie-Schadde Memorial Public Libr..

5.8% children's items

ARNEGIE-Visits 101,997 MEMORIAL PUBLIC LIBRARY BARABOO, WISCONSIN **Registered Borrowers** Materials Owned

Electronic

200,480

90,211

n/a

Computer Use

9,405

8,954 In-Library 44.0% of residents 71,019 **Circulation - Total**  $\cap$ 3,461 172,948 12,967 42.0% children's items Downloads WiFi Session 35,654 250,823

Select a year Preliminary 2024 Data Programs - Total 649 345 Children's 117 Young Adult 187 Adult/Other Programs - Attendance 11,524 6,984 Children's 1,055 Young Adult S 3,485 Adult/Other





































## Circulation





#### **Registered Borrowers**





#### **Registered Borrowers**









## Library Collection





#### Expenses











# 2024

Overall in 2024 we saw key metrics like library visits, registered borrowers, and circulation all with a strong increase from the previous year, and also trending up since 2020.

We also saw a nice increase in total number of programs, as well as attendance at our programs.

We look forward to what 2025 will bring, as we begin our second year in the updated and expanded library.

#### Carnegie-Schadde Memorial Public Library

Select a public library Carnegie-Schadde Memorial Public Libr..



Fast Facts: 2024

Preliminary

Select a year

2024