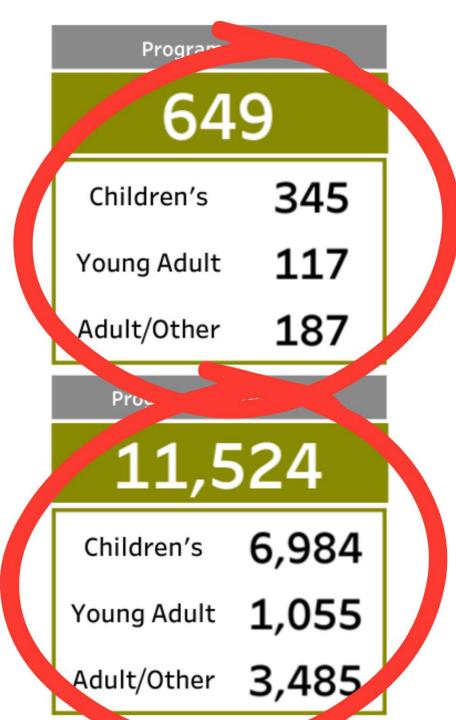

Electronic

200,480

90,211

n/a

Computer Use

9,405

8,954 In-Library 44.0% of residents 71,019 **Circulation - Total**  $\cap$ 3,461 172,948 12,967 42.0% children's items Downloads WiFi Session 35,654 250,823

Select a year Preliminary 2024 Data Programs - Total 649 345 Children's 117 Young Adult 187 Adult/Other Programs - Attendance 11,524 6,984 Children's 1,055 Young Adult S 3,485 Adult/Other

# 2024

Overall in 2024 we saw key metrics like library visits, registered borrowers, and circulation all with a strong increase from the previous year, and also trending up since 2020.

We also saw a nice increase in total number of programs, as well as attendance at our programs.