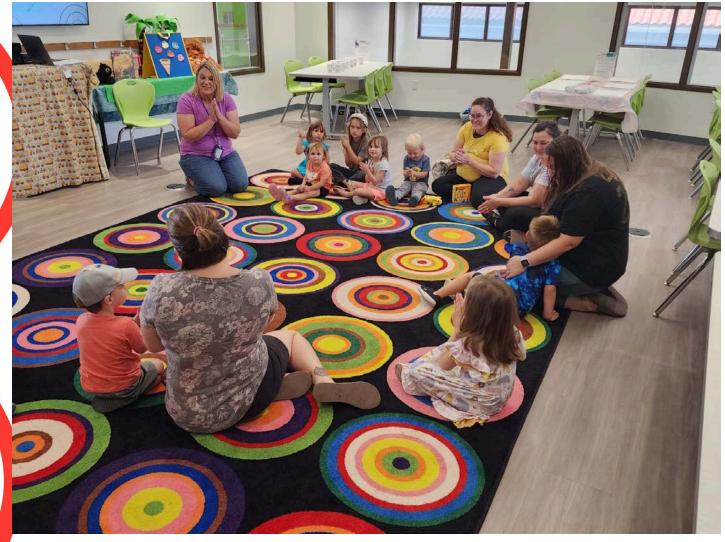

# 2024

Overall in 2024 we saw key metrics like library visits, registered borrowers, and circulation all with a strong increase from the previous year, and also trending up since 2020.

We also saw a nice increase in total number of programs, as well as attendance at our programs.