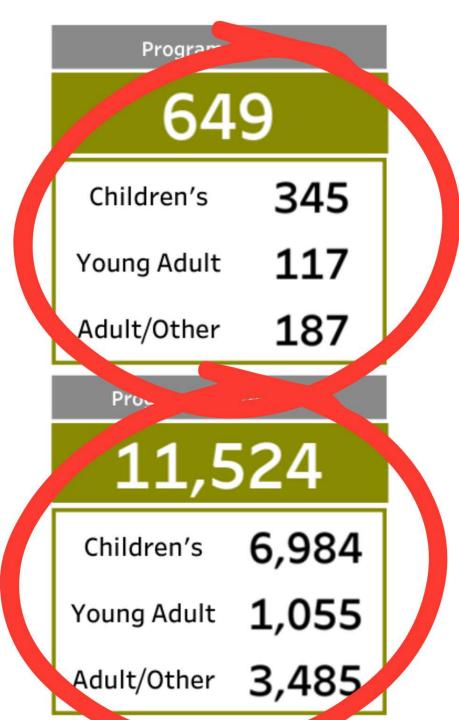

Electronic

200,480

90,211

n/a

Computer Use

9,405

8,954 In-Library 44.0% of residents 71,019 **Circulation - Total**  $\cap$ 3,461 172,948 12,967 42.0% children's items Downloads WiFi Session 35,654 250,823

Select a year Preliminary 2024 Data Programs - Total 649 345 Children's 117 Young Adult 187 Adult/Other Programs - Attendance 11,524 6,984 Children's 1,055 Young Adult S 3,485 Adult/Other

# 2024

Overall in 2024 we saw key metrics like library visits, registered borrowers, and circulation all with a strong increase from the previous year, and also trending up since 2020.

We also saw a nice increase in total number of programs, as well as attendance at our programs.