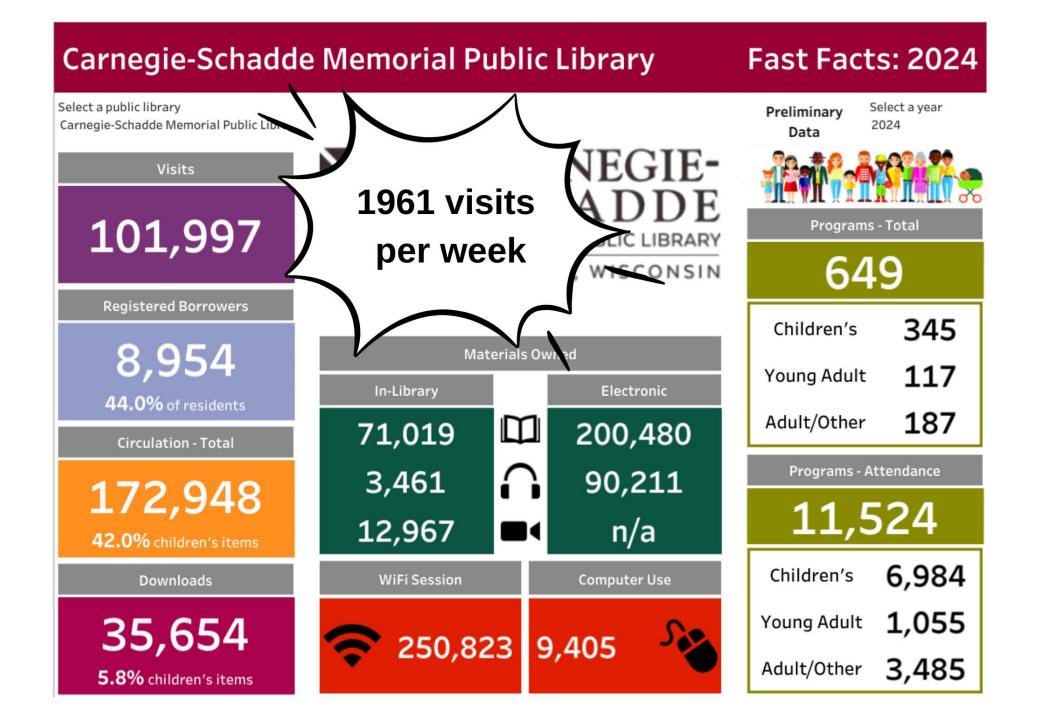

#### Fast Facts: 2024

Select a public library Carnegie-Schadde Memorial Public Libr..

5.8% children's items

ARNEGIE-Visits 101,997 MEMORIAL PUBLIC LIBRARY BARABOO, WISCONSIN **Registered Borrowers** Materials Owned

Electronic

200,480

90,211

n/a

Computer Use

9,405

8,954 In-Library 44.0% of residents 71,019 **Circulation - Total**  $\cap$ 3,461 172,948 12,967 42.0% children's items Downloads WiFi Session 35,654 250,823

Select a year Preliminary 2024 Data Programs - Total 649 345 Children's 117 Young Adult 187 Adult/Other Programs - Attendance 11,524 6,984 Children's 1,055 Young Adult S 3,485 Adult/Other

# 2024

Overall in 2024 we saw key metrics like library visits, registered borrowers, and circulation all with a strong increase from the previous year, and also trending up since 2020.

We also saw a nice increase in total number of programs, as well as attendance at our programs.