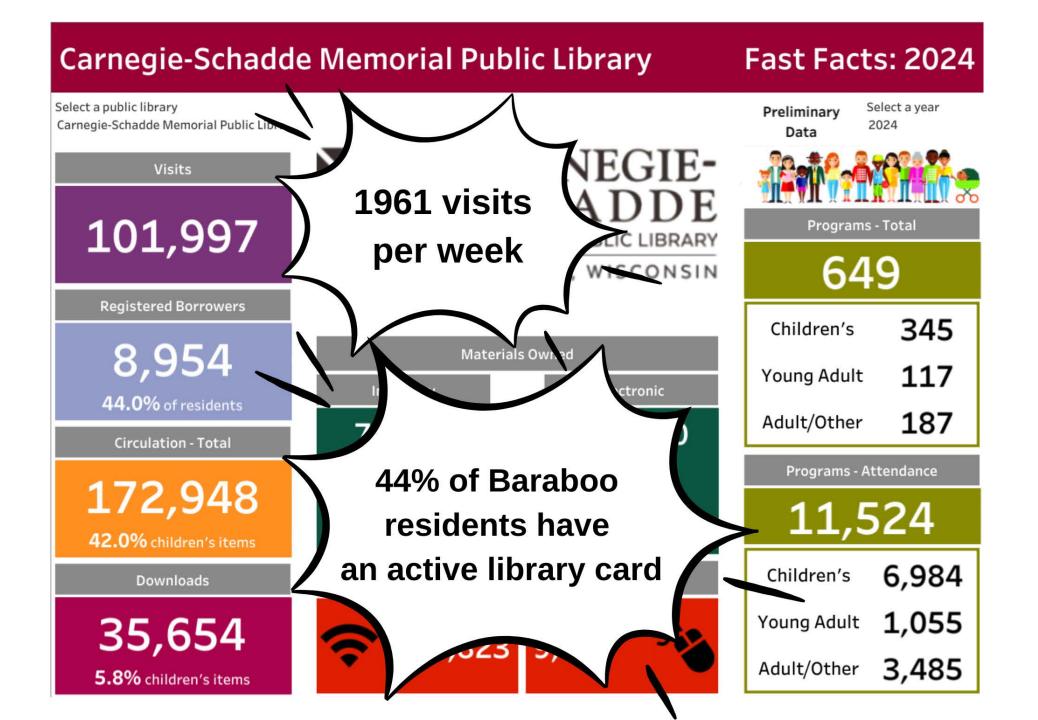

#### Fast Facts: 2024

Select a public library Carnegie-Schadde Memorial Public Libr..

5.8% children's items

ARNEGIE-Visits 101,997 MEMORIAL PUBLIC LIBRARY BARABOO, WISCONSIN **Registered Borrowers** Materials Owned

Electronic

200,480

90,211

n/a

Computer Use

9,405

8,954 In-Library 44.0% of residents 71,019 **Circulation - Total**  $\cap$ 3,461 172,948 12,967 42.0% children's items Downloads WiFi Session 35,654 250,823

Select a year Preliminary 2024 Data Programs - Total 649 345 Children's 117 Young Adult 187 Adult/Other Programs - Attendance 11,524 6,984 Children's 1,055 Young Adult S 3,485 Adult/Other

# 2024

Overall in 2024 we saw key metrics like library visits, registered borrowers, and circulation all with a strong increase from the previous year, and also trending up since 2020.

We also saw a nice increase in total number of programs, as well as attendance at our programs.